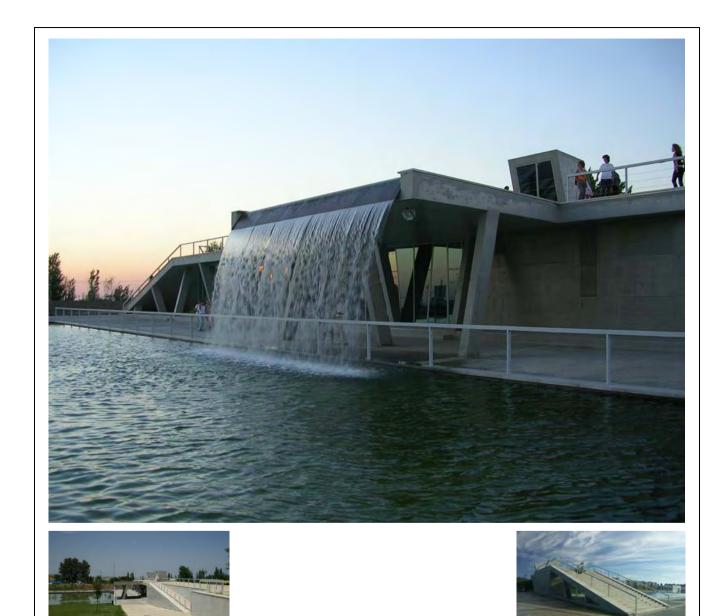

#### URBAN PARK INFRASTRUCTURES RESTAURANT AND KIOSK

LOCATION Beja, Portugal

CLIENT Beja Pólis

PROGRAM

- Restaurant

- Terrace

- Services

- Kiosk / Bar

### INVITATION

PROJECT 2002/2004

 $\begin{array}{c} \text{CONSTRUCTION AREA} \\ \text{400} \text{ m}^2 \end{array}$ 

CONSTRUCTION COSTS 500 000 euros

CONSTRUCTION 2003/2004

PROJECT João Santa-Rita

PROJECTS ENVOLVED

- Structure Water and sewer
- Electricity / Communications
- Security Air conditioned / Ventilation
- Acoustic Thermal Mechanical Traffic

- Landscape design