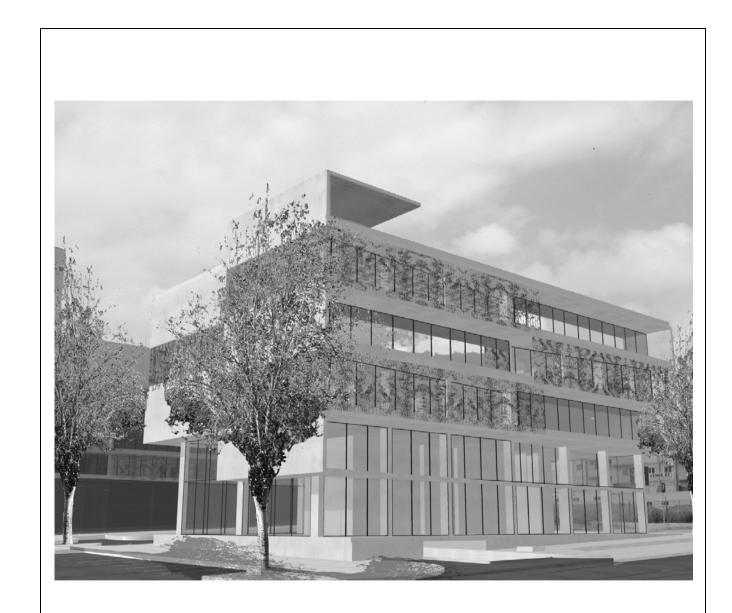

# **OFFICE BUILDING**

LOCATION Oeiras, Portugal

CLIENT Guedol

PROGRAM - offices

INVITATION

PROJECT 2003/2004

## CONSTRUCTION AREA

- groundfloor - total area 1 000m<sup>2</sup> 5 000m<sup>2</sup>

CONSTRUCTION COSTS 3 750 000 Euros

PROJECT João Santa-Rita

# PROJECTS ENVOLVED

- Structure

- Water and sewer
- Electricity / Communications

- Security

- Air conditioned / Ventilation
- Acoustic
- Thermal
- Mechanical

- Traffic

- Landscape design