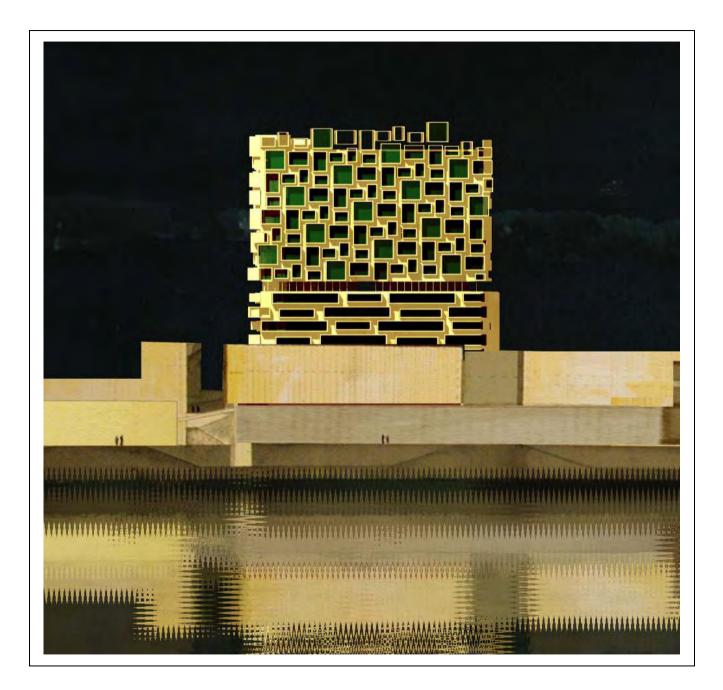

## OFFICE AND HOTEL COMPLEX

#### LOCATION / CLIENT

Parque das Nações / Parque Expo, Lisbon

### PROGRAM

- 20 000 offices

- 350 rooms hotel
- auditorium
- convention center
- private/public parking

COMPETITION (2001) Limited Competition (3rd Prize)

CONSTRUCTION COSTS 45 000 000 euros

CONSTRUCTION AREA

- offices - hotel 40 000m<sup>2</sup> 40 000m<sup>2</sup>

### PROJECT

João Santa-Rita

- Structure
- Water and sewer
- Electricity / Communications
- Security
- Air conditioned / Ventilation
- Acoustic
- Thermal
- Mechanical
- Traffic
- Landscape design