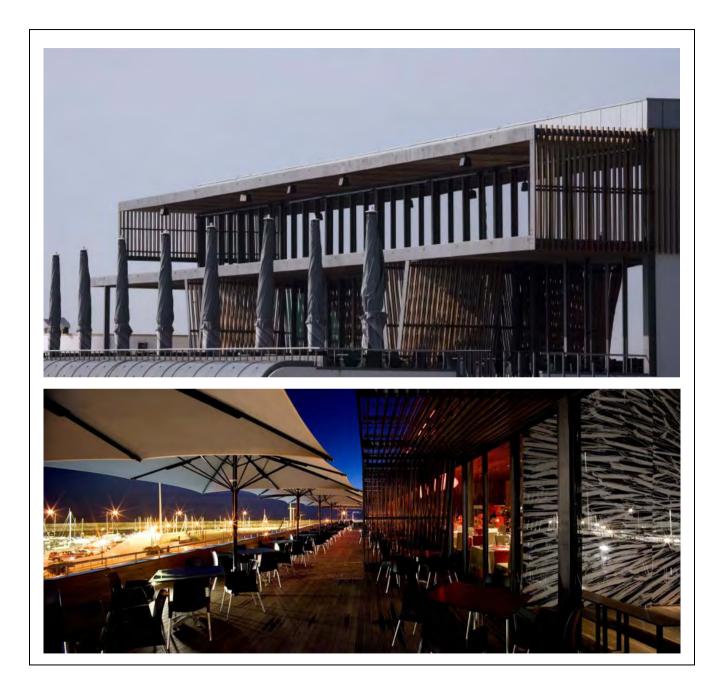

#### URBAN PARK INFRASTRUCTURES RESTAURANT AND KIOSK

LOCATION Beja, Portugal

CLIENT Beja Pólis

PROGRAM

- Restaurant

- Terrace

- Services

- Kiosk / Bar

### INVITATION

PROJECT 2002/2004

 $\begin{array}{c} \text{CONSTRUCTION AREA} \\ \text{400} \text{ m}^2 \end{array}$ 

CONSTRUCTION COSTS 500 000 euros

CONSTRUCTION 2003/2004

PROJECT João Santa-Rita

PROJECTS ENVOLVED

- Structure Water and sewer
- Electricity / Communications
- Security Air conditioned / Ventilation
- Acoustic Thermal Mechanical Traffic

- Landscape design