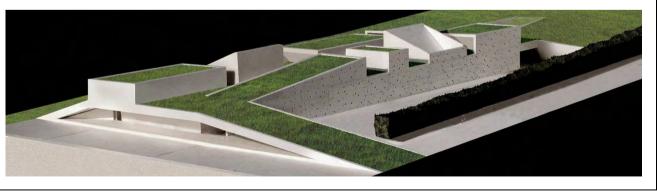

# DETAIL PLAN OF ROSSIO DE SÃO BRÁS

LOCATION Évora, Portugal

CLIENT Évora Town Hall

## PROGRAM

- Undergroung Car Park
- Commercial Center

- Cultural Facilities

COMPETITION Public Competition (1<sup>st</sup> Prize)

PROJECT 2004/...

SITE AREA 7 ha

CONSTRUCTION AREA Commercial, Housing and Hotel - 20 000 m2 Underground Car Park - 30 000 m2

CONSTRUCTION COSTS 30 000 000 Euros

## PROJECT João Santa-Rita, Ana Roxo, Pedro Cardoso

- Landscape
- Infrastructures
- Acoustic
- Traffic