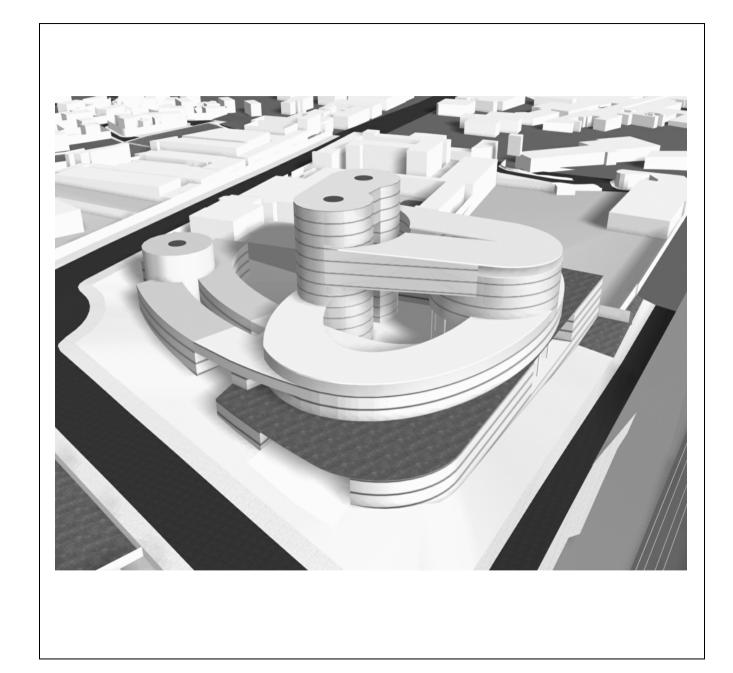

## OFFICE AND HOTEL COMPLEX

#### LOCATION / CLIENT

Parque das Nações / Parque Expo, Lisbon

### PROGRAM

- 20 000 offices

- 350 rooms hotel
- auditorium
- convention center
- private/public parking

COMPETITION (2001) Limited Competition (3rd Prize)

CONSTRUCTION COSTS 45 000 000 euros

CONSTRUCTION AREA

- offices - hotel 40 000m<sup>2</sup> 40 000m<sup>2</sup>

### PROJECT

João Santa-Rita

- Structure
- Water and sewer
- Electricity / Communications
- Security
- Air conditioned / Ventilation
- Acoustic
- Thermal
- Mechanical
- Traffic
- Landscape design