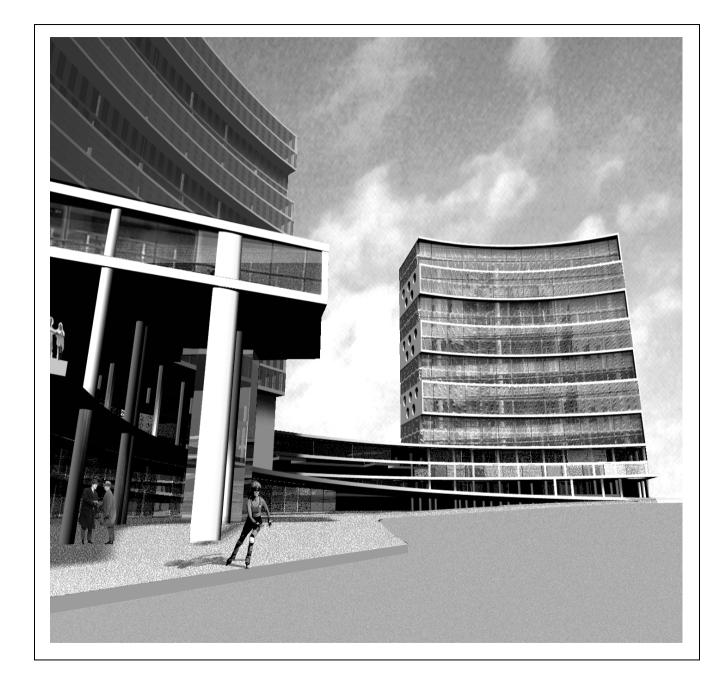

## OFFICE AND HOTEL COMPLEX

#### LOCATION / CLIENT

Parque das Nações / Parque Expo, Lisbon

### PROGRAM

- 20 000 offices

- 350 rooms hotel
- auditorium
- convention center
- private/public parking

COMPETITION (2001) Limited Competition (3rd Prize)

CONSTRUCTION COSTS 45 000 000 euros

CONSTRUCTION AREA

- offices - hotel 40 000m<sup>2</sup> 40 000m<sup>2</sup>

### PROJECT

João Santa-Rita

- Structure
- Water and sewer
- Electricity / Communications
- Security
- Air conditioned / Ventilation
- Acoustic
- Thermal
- Mechanical
- Traffic
- Landscape design