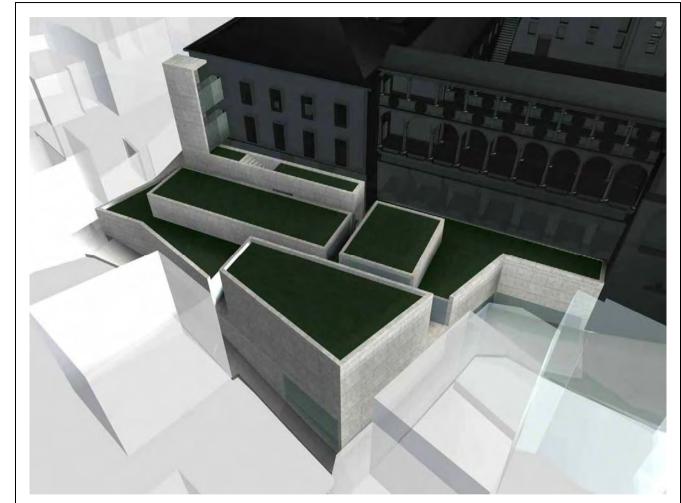

# NATIONAL MUSEUM MACHADO DE CASTRO

LOCATION / CLIENT Coimbra, Portugal / Portuguese Institute of Museums

#### PROGRAM

- Exhibition areas
- Auditorium
- Library
- Educational services
- Offices spaces

- Stall area

- Restoration workshops

COMPETITION (1999) Limited International Competition 2nd Stage (3rd Prize ex aequo)

CONSTRUCTION COSTS 8 720 800 euros

CONSTRUCTION AREA 9 280m<sup>2</sup>

PROJECT José Santa-Rita, João Santa-Rita

PROJECT ENVOLVED

- Structure
- Water and sewer
- Electricity / Communications

- Security

- Air conditioned / Ventilation
- Acoustic
- Thermal
- Mechanical
- Landscape design