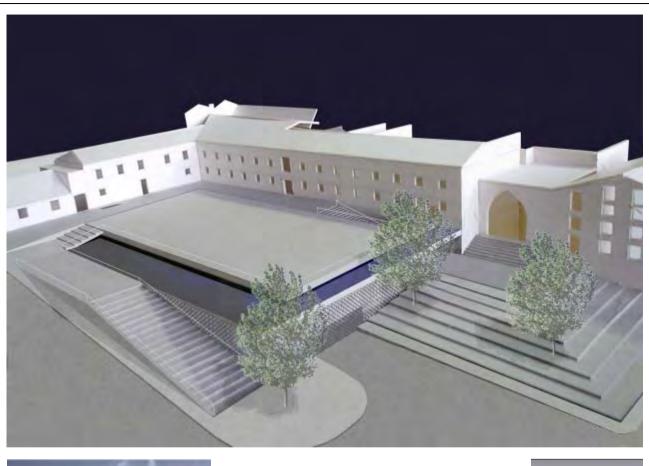

# DETAIL PLAN OF ROSSIO DE SÃO BRÁS

LOCATION Évora, Portugal

CLIENT Évora Town Hall

## PROGRAM

- Undergroung Car Park
- Commercial Center

- Cultural Facilities

COMPETITION Public Competition (1<sup>st</sup> Prize)

PROJECT 2004/...

SITE AREA 7 ha

CONSTRUCTION AREA Commercial, Housing and Hotel - 20 000 m2 Underground Car Park - 30 000 m2

CONSTRUCTION COSTS 30 000 000 Euros

## PROJECT João Santa-Rita, Ana Roxo, Pedro Cardoso

- Landscape
- Infrastructures
- Acoustic
- Traffic