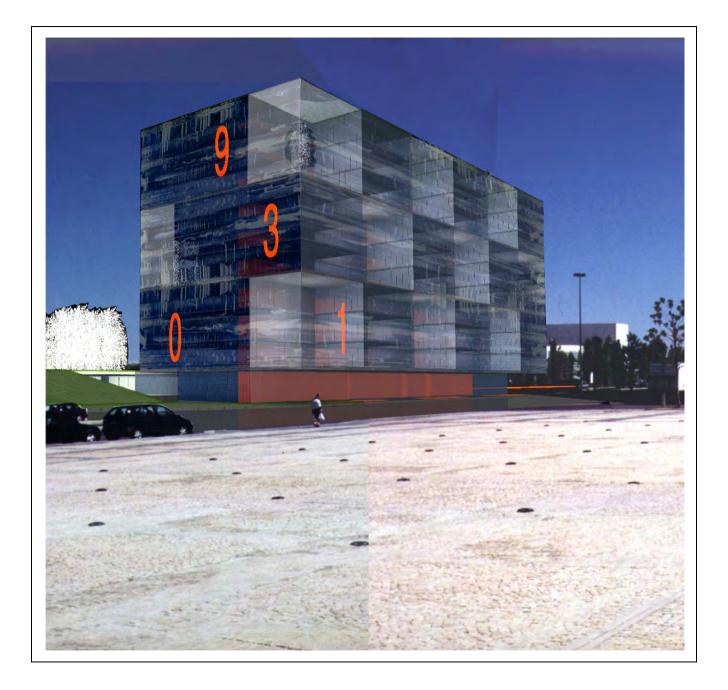

# **TELECEL HEADQUARTERS**

LOCATION Expo 98, Lisboa

CLIENT Telecel

PROGRAM

- auditorium (100 lug)

- megastore

- offices

COMPETITION (1999) Limited Competition

CONSTRUCTION\_ COSTS 51 500 000 euros

CONSTRUCTION AREA 60 000m<sup>2</sup>

PROJECT José Santa-Rita, João Santa-Rita

PROJECTS ENVOLVED

- Structure

- Water and sewer

- Electricity / Communications

- Security