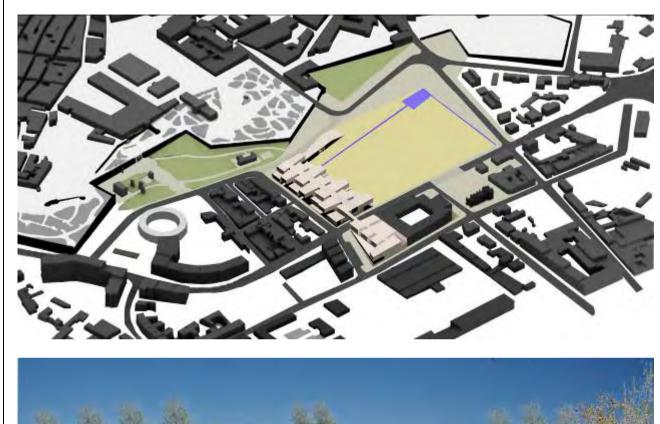

# ALTO DA AJUDA PLAN

LOCATION Ajuda, Lisboa, Portugal

CLIENT EPUL

PROGRAM

- Housing

- Commercial

- Offices

INVITATATION

PROJECT 2006, ...

SITE AREA 48000 m<sup>2</sup>

CONSTRUCTION AREA Housing, Commercial and Offices – 33000  $\textrm{m}^2$  Car Parking – 40000  $\textrm{m}^2$ 

PROJECT João Santa-Rita

- Landscape
- Infrastructures
- Acoustic
- Traffic
- Structure
- Water and sewer
- Electricity / Communications
- Security
- Air conditioned / Ventilation
- Acoustic
- Thermal
- Mechanical