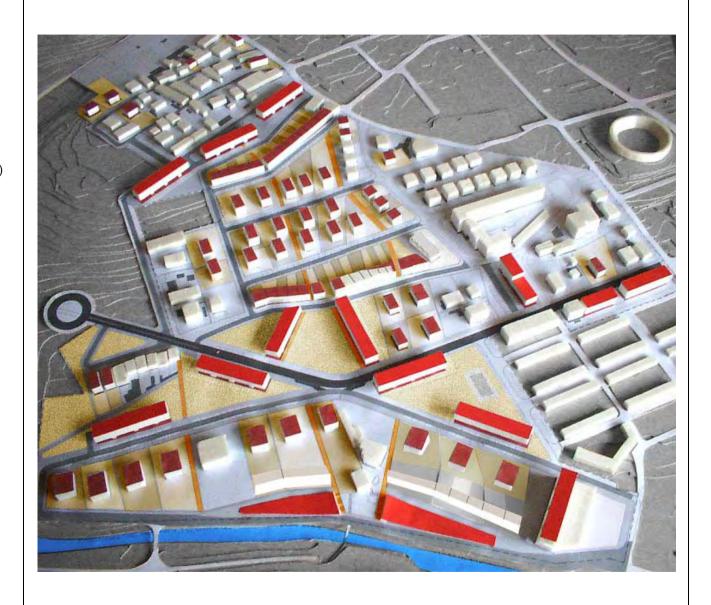

### **URBAN PLAN DESIGN**

LOCATION Tomar, Portugal

CLIENT Tomar Pólis

PROGRAM - Urban reconversion of Bacelos área (road system, housing, equipment, landscape design)

COMPETITION Limited Competition (1st Prize)

PROJECT 2003

SITE AREA 180 000 m<sup>2</sup>

CONSTRUCTION COSTS 3 700 000 Euros

PROJECT João Santa-Rita

- Landscape
- Infrastructures
- Acoustic
- Traffic