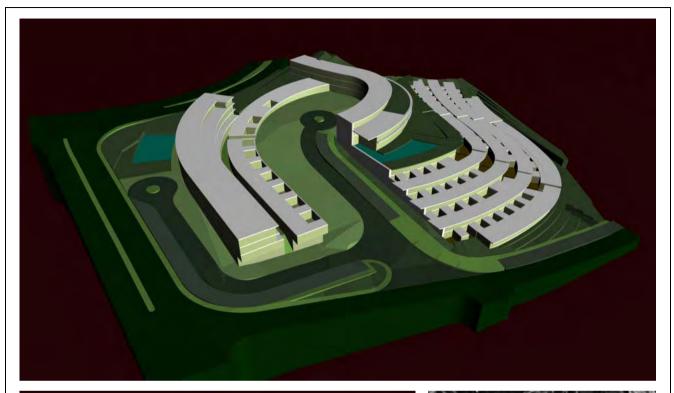

# ALBUFEIRA

LOCATION Albufeira, Portugal

CLIENT Domurbanis

PROGRAM 116 apartmentos Aparthotel 50 apartments 4000 m<sup>2</sup> – Commercial Car parking – 300 places

INVITATATION

PRELIMINARY PROJECT 2005

CONSTRUCTION AREA 19 000 m<sup>2</sup>

CONSTRUCTION COSTS 14 000 000 Euros

PROJECT João Santa-Rita, Duarte Nuno Simões, Nuno Simões

- Structure
- Water and sewer
- Electricity / Communications
- Security
- Air conditioned / Ventilation
- Acoustic
- Thermal
- Mechanical
- Traffic
- Landscape design