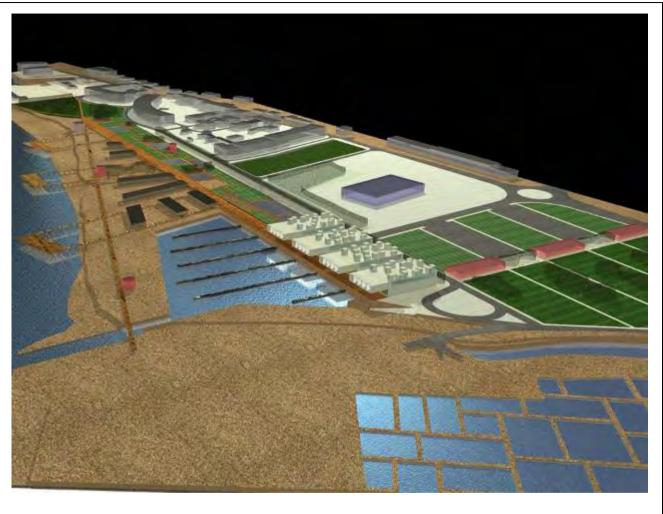

## PRAIA DOS MOINHOS MARINA

LOCATION Praia dos Moínhos, Alcochete

CLIENT Alcochete Town Hall

PROGRAM Marina Hotel Commerce and restaurants

#### INVITATATION

PRELIMINARY PROJECT 2005

 $\begin{array}{l} \text{CONSTRUCTION AREA} \\ \text{Un. Hotel} - 7.500\text{m}^2 \\ \text{Infrastrutures of support} - 2.750\text{m}^2 \end{array}$ 

CONSTRUCTION COSTS (CONFIDENTIAL)

PROJECT João Santa-Rita

- Structure
- Water and sewer
- Electricity
- Landscape design